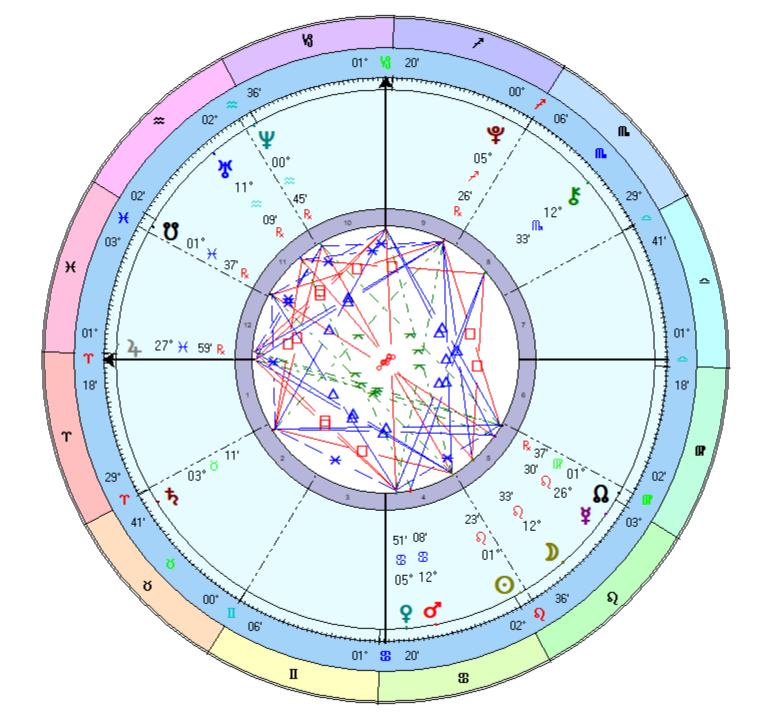

# **Taurus on the 2nd House Cusp**

**Determined Builder** 

- Perseverance and productiveness Appreciation of the material world
- Cultivate determination Initiate projects and fulfill them to completion
- ♥ Venus
  Where (house) and how (sign) to develop personal and social values, what stimulates accumulation and attracting what you need

Pauline Hanson Female Chart 27 May 1954, Thu 3:20 am -10:00 Brisbane, Australia

27°S28' 153°E02' Geocentric

Tropical

Placidus True Node

Rating: A

) (>

2<sup>nd</sup> House

Alexander Downer