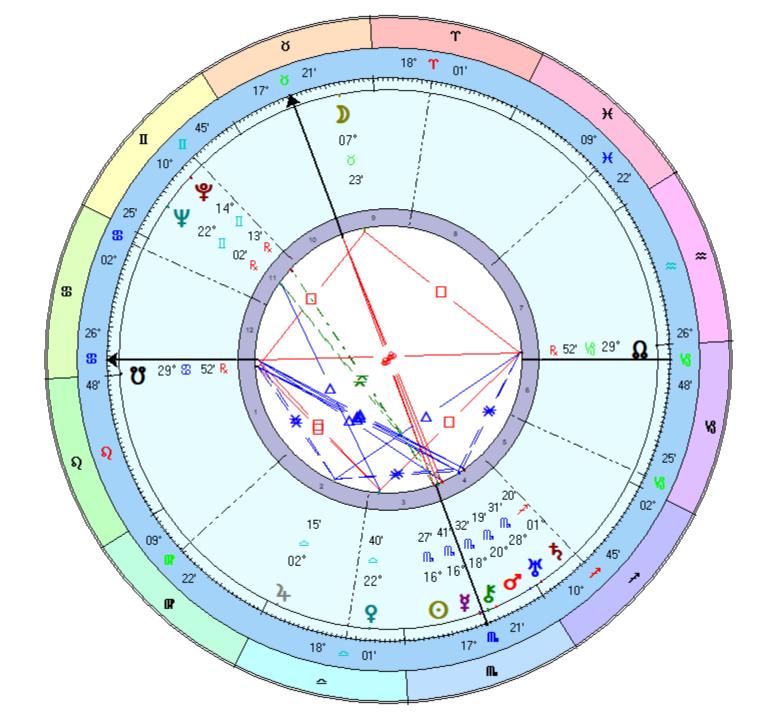

Dick Smith
Male Chart
18 Mar 1944, Sat
3:00 am AEDT -11:00
Melbourne VIC, Australia
37°S49' 144°E58'
Geocentric
Tropical
Kach
True Nade

Rating: A

2<sup>nd</sup> House

Steve Irwin