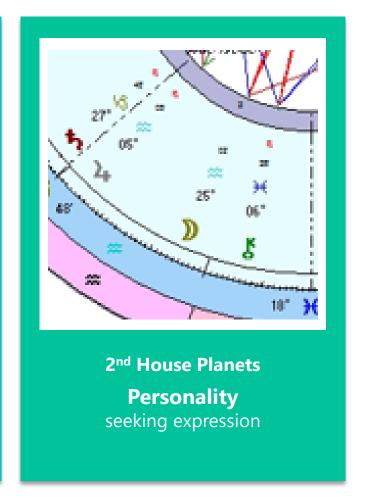

# Money Makers

2nd House – Talents, Resources & Personal Assets

2<sup>nd</sup> House

< ) (>

2<sup>nd</sup> House