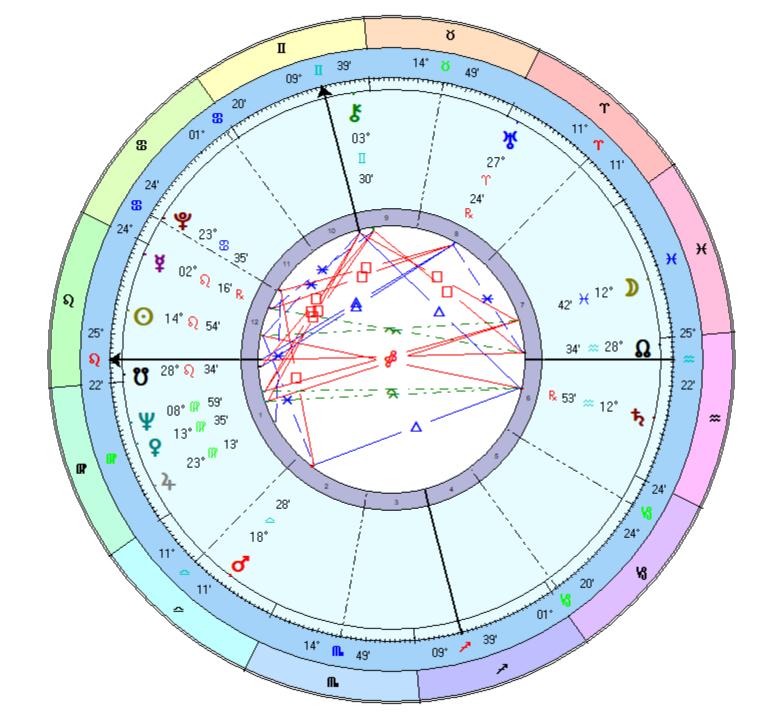

Schapelle Corby

# **Scorpio on the 2nd House Cusp**

Regenerator

- Develop intensity of purpose and depth of perception Cultivate personal power and create regenerative change
- Recycle experiences and become psychologically involved Be investigative and delve beneath the surface
- 🖊 🍄 Pluto
- Where (house) and how (sign) major life changes promote reevaluation and regeneration

# Schapelle Corby

Female Chart
10 Jul 1977, Sun
11:55 am AEST -10:00
Brisbane, Australia
27°S28' 153°E02'
Geocentric
Tropical
Placidus
True Node
Rating: A

2<sup>nd</sup> House

Lleyton Hewitt