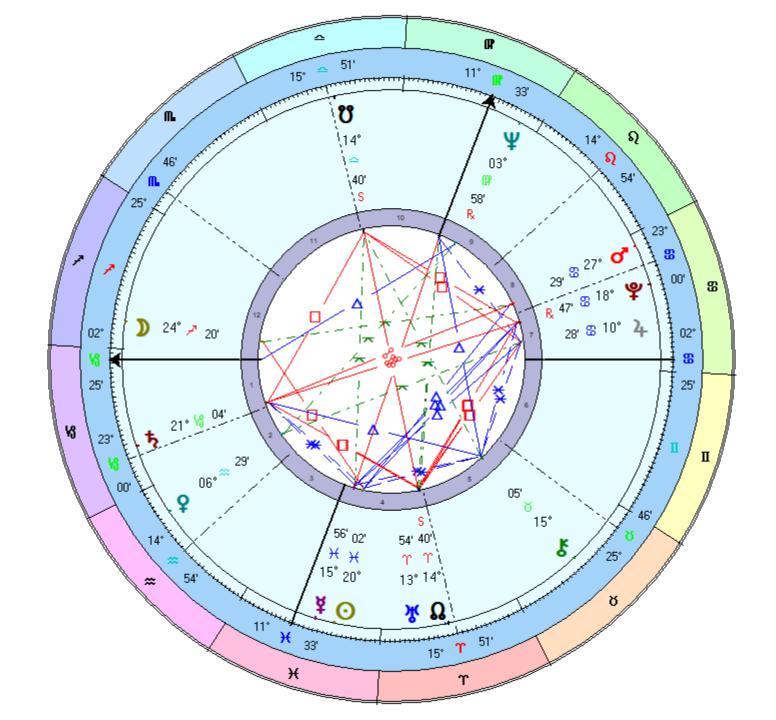

Dick Smith
Male Chart
18 Mar 1944, Sat
3:00 am AEDT -11:00
Melbourne VIC, Australia
37°S49' 144°E58'
Geocentric
Tropical
Kach
True Nade

Rating: A

2<sup>nd</sup> House

Steve Irwin