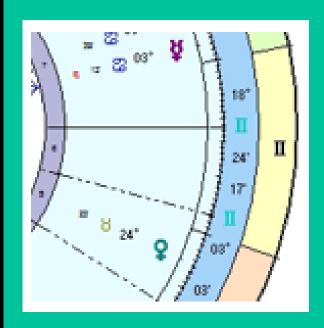

Schapelle Corby

# **Scorpio on the 2nd House Cusp**

Regenerator

- Develop intensity of purpose and depth of perception Cultivate personal power and create regenerative change
- Recycle experiences and become psychologically involved Be investigative and delve beneath the surface
- 🖊 🍄 Pluto
- Where (house) and how (sign) major life changes promote reevaluation and regeneration

# Schapelle Corby

Female Chart
10 Jul 1977, Sun
11:55 am AEST -10:00
Brisbane, Australia
27°S28' 153°E02'
Geocentric
Tropical
Placidus
True Node
Rating: A

2<sup>nd</sup> House

Lleyton Hewitt