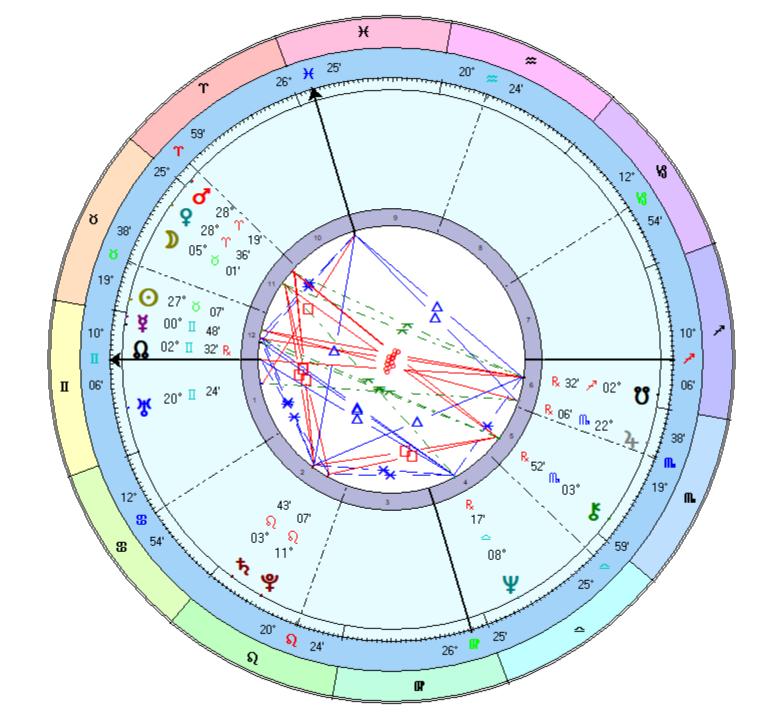

# **Leo on the 2nd House Cusp**

Creator

- Develop pride and self-confidence Stamp your identity on your creations
- Confront directly and self-express
  Be noticed and utilise self-empowerment to create
- Sun Where (house) and how (sign) opportunities arise to be powerful, purposeful and take pride in self-expression

# Mel Gibson Male Chart

3 Jan 1956, Tue 4:45 pm +5:00 Peekskill, NY 41°N17'24" 073°W55'15"

Geocentric Tropical

Placidus

True Node

Rating: B

2<sup>nd</sup> House

Roy Kylie