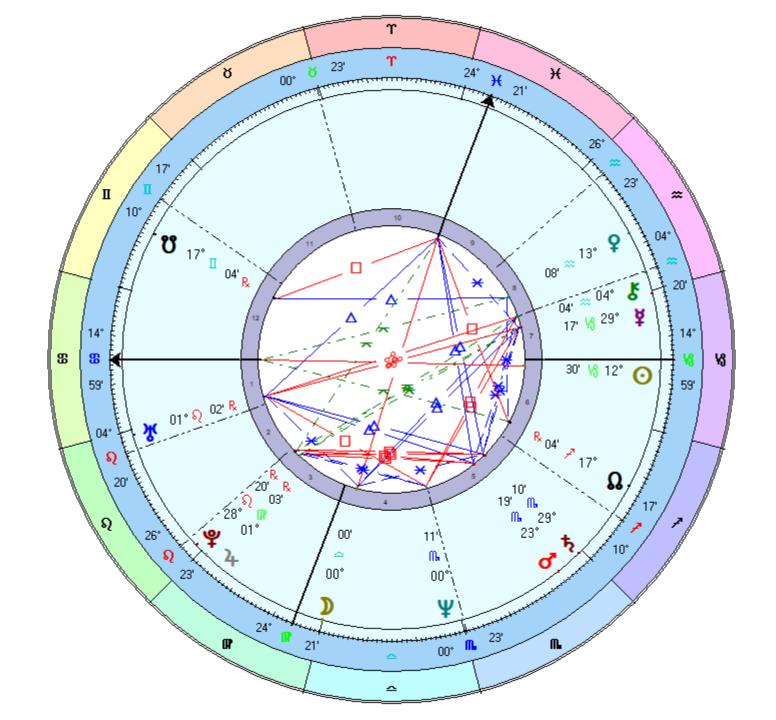

# Virgo on the 2nd House Cusp

**Analytical Diagnoser** 

- Develop analytical and discriminating skills Pay attention to details and be practical
- Be strategic in improving systems Achieve utilitarian goals
- ▼ Mercury Where (house) and how (sign) information is available to build intellectual strength and how to accumulate information for success

Roy Kyle
Male Chart
9 Nov 1897 NS, Tue
0:02 am AEST -10:00
Corowa, AUSTL
36°S02' 146°E23'
Geocentric
Trapical
Placidus
True Nade

Rating: B

2<sup>nd</sup> House

**Bob Ansett** 