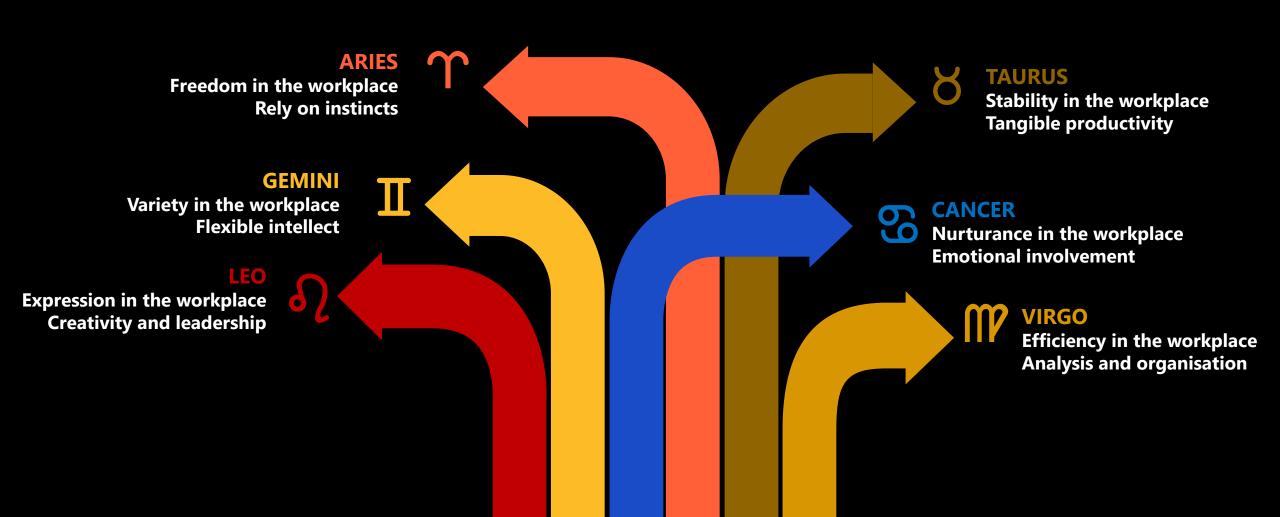

# **Fire Sign**

Inspiration

Open to the future Seek new goals Independence Enthusiasm

Security vs Progress

# **Earth Sign**

Practicality

Materialise vision through effort Use of senses Validate worth

Vision vs Productivity

# **Air Sign**

Movement

Flexibility & Relatedness Social skills Sharing environment Open-minded

Consistency vs Curiosity

# **Water Sign**

Sensitivity

Establish security
Develop nurturing skills
Respect feelings
Learn from the past

Curiosity vs Sensitivity

(>)

2<sup>nd</sup> House

Bindi Irwin

# Aries on the 2nd House Cusp

# Self Starter

- Survive on your own develop leadership skills Courage and initiative to act independently
- Trust your instincts and act on them Pioneer new territory
- **✓** Mars
- Where (house) and how (sign) to stimulate self-motivation, acquire assets and build survival skills

# **Taurus on the 2nd House Cusp**

**Determined Builder** 

- Perseverance and productiveness Appreciation of the material world
- Cultivate determination Initiate projects and fulfill them to completion
- ♥ Venus
  Where (house) and how (sign) to develop personal and social values, what stimulates accumulation and attracting what you need

# **Gemini on the 2nd House Cusp**

Intellectual Acuity

- Develop skills of adaptability Utilise versatility and curiosity
- Make intellectual connections Build communication skills
- ▼ Mercury
  Where (house) and how (sign) to acquire information to build intellect and use it to build assets

# **Cancer on the 2nd House Cusp**

Nurturer

- Develop nurturing skills
  Be sensitive to your environment
- Feed, nurture and protect projects to maturity Build strong emotional foundations
- Moon
- Where (house) and how (sign) to trigger and express emotions in building security and adaptability

# **Leo on the 2nd House Cusp**

Creator

- Develop pride and self-confidence Stamp your identity on your creations
- Confront directly and self-express
  Be noticed and utilise self-empowerment to create
- Sun Where (house) and how (sign) opportunities arise to be powerful, purposeful and take pride in self-expression

# Virgo on the 2nd House Cusp

**Analytical Diagnoser** 

- Develop analytical and discriminating skills Pay attention to details and be practical
- Be strategic in improving systems Achieve utilitarian goals
- ▼ Mercury Where (house) and how (sign) information is available to build intellectual strength and how to accumulate information for success