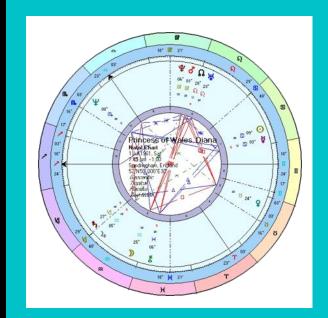

Schapelle Corby

# **Scorpio on the 2nd House Cusp**

Regenerator

- Develop intensity of purpose and depth of perception Cultivate personal power and create regenerative change
- Recycle experiences and become psychologically involved Be investigative and delve beneath the surface
- 🖊 🍄 Pluto
- Where (house) and how (sign) major life changes promote reevaluation and regeneration

# Schapelle Corby

Female Chart
10 Jul 1977, Sun
11:55 am AEST -10:00
Brisbane, Australia
27°S28' 153°E02'
Geocentric
Tropical
Placidus
True Node
Rating: A

2<sup>nd</sup> House

Lleyton Hewitt