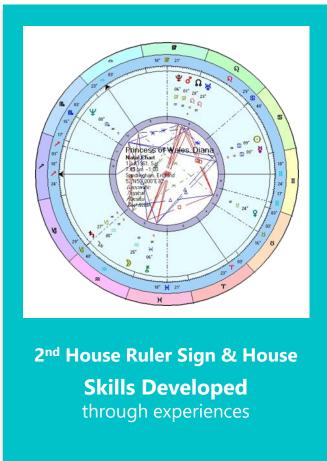

# Money Makers

2nd House – Talents, Resources & Personal Assets

2<sup>nd</sup> House

< ) (>

2<sup>nd</sup> House