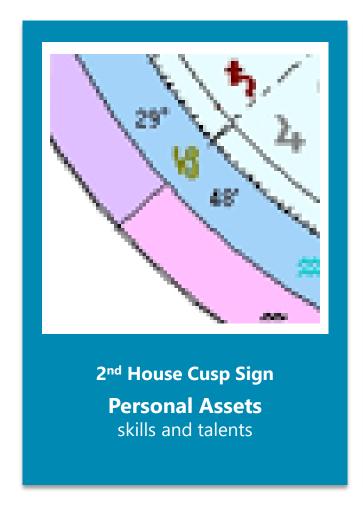

# Money Makers

2nd House – Talents, Resources & Personal Assets

2<sup>nd</sup> House

< ) (>

2<sup>nd</sup> House