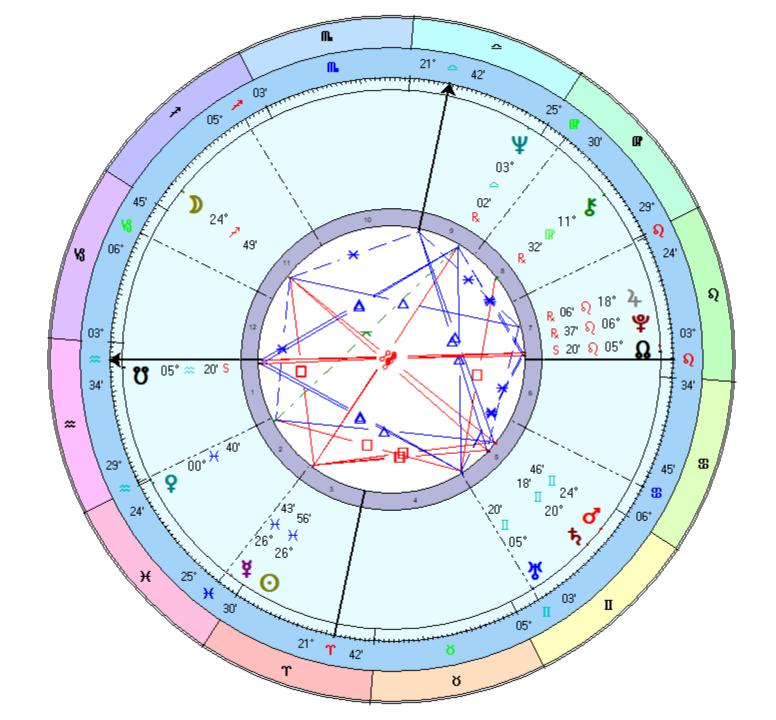

# **Aquarius on the 2nd House Cusp**

# Reformer

- Develop intuition, originality and progressiveness Break free from tradition and experiment
- Become aware of differences and forge new pathways Take risks to change outdated modes
- W Uranus
   Where (house) and how (sign) change creates opportunities for freedom from rigidity and implementation of ingenuity

Dick Smith
Male Chart
18 Mar 1944, Sat
3:00 am AEDT -11:00
Melbourne VIC, Australia
37°S49' 144°E58'
Geocentric
Tropical
Kach
True Nade

Rating: A

2<sup>nd</sup> House

Steve Irwin