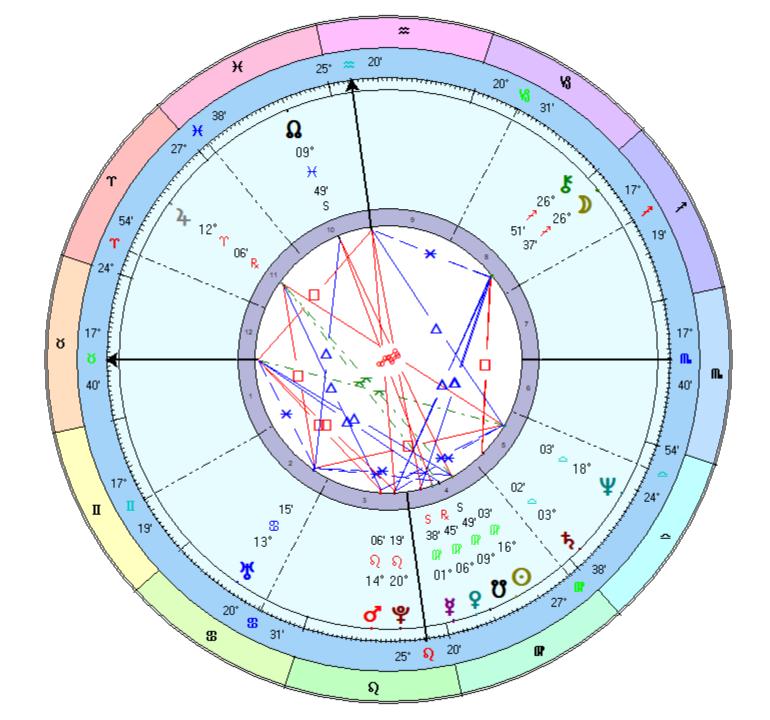

# **Leo on the 2nd House Cusp**

Creator

- Develop pride and self-confidence Stamp your identity on your creations
- Confront directly and self-express
  Be noticed and utilise self-empowerment to create
- Sun Where (house) and how (sign) opportunities arise to be powerful, purposeful and take pride in self-expression

# Mel Gibson Male Chart

3 Jan 1956, Tue 4:45 pm +5:00 Peekskill, NY 41°N17'24" 073°W55'15"

Geocentric Tropical

Placidus

True Node

Rating: B

2<sup>nd</sup> House

Roy Kylie